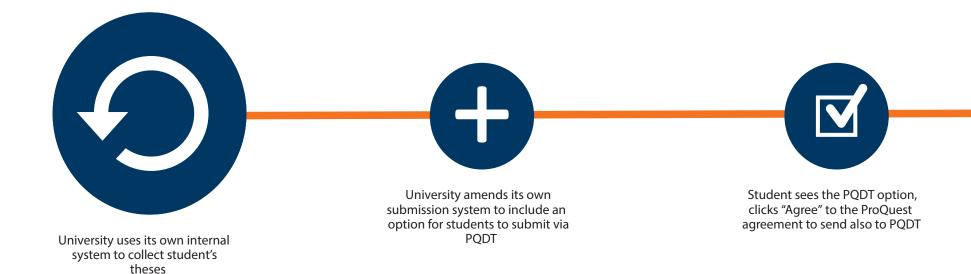

### **IR Submission +** PQ FTP/ Harvest

University includes PQDT submission option to students within its own IR ingest workflow

# **PQDT SUBMISSION METHODS: IN DETAIL** IR Submission + PQ Feed Option

ProQuest ingests the theses into PQDT either by harvest or FTP

FOR MORE INFORMATION, visit www.proquest.com/go/dissertations or email pqsales@proquest.com