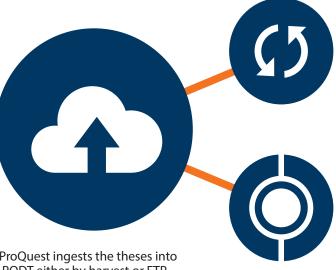

# **PQDT SUBMISSION METHODS: IN DETAIL** IR Submission + PQ Feed Option

ProQuest ingests the theses into PQDT either by harvest or FTP

FOR MORE INFORMATION, visit www.proquest.com/go/dissertations or email pqsales@proquest.com