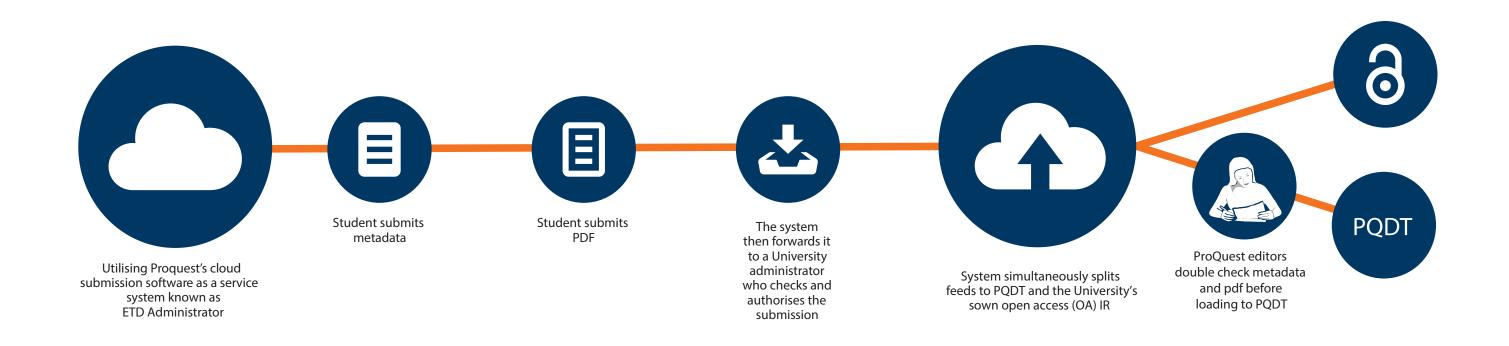

#### **ProQuest ETD Administrator**

Students upload to PQDT via ProQuest's cloud based workflow tool. Optional feed to IR

# PQDT SUBMISSION METHODS: IN DETAIL ProQuest ETD Administrator